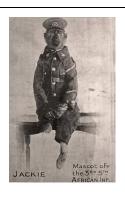

During WW1, a baboon named 'Jackie' was enlisted into the South African infantry. He would stand at attention and salute superior officers. He was given a uniform, complete with buttons and regimental badges, a cap and his own set of rations.